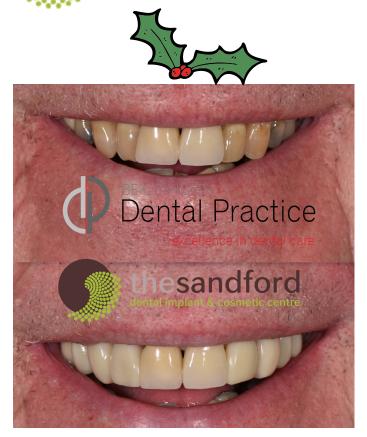

No Drilling

No Anaesthetic

One Visit

Ask your dentist

Examples of work carried out at The Sandford

Examples of work carried out at The Sandford

Sarah Persechino Treatment Co-ordinator

Sarah's role as treatment co-ordinator includes helping patients understand dental treatment options available to them and interacting with the whole dental team, ensuring a smooth and relaxed patient journey, whilst providing a point of contact for all patients undergoing treatment.