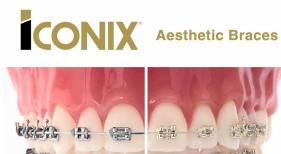

Iconix braces are a sophisticated and elegant alternative to traditional metal braces. The stylish champagne light gold finish, blends beautifully with the teeth. The Iconix brace truly offers the best of both worlds - the durability of stainless steel and the aesthetics of champagne gold. Have a smile as good as gold!