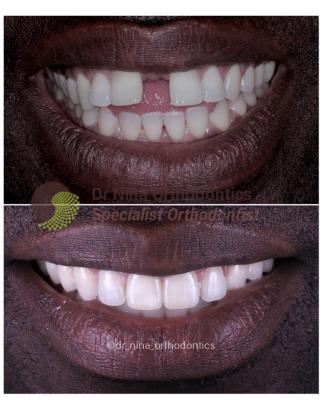

No Drilling

No Anaesthetic

One Visit

Ask your dentist

Examples of work carried out at The Sandford

Examples of work carried out at The Sandford

Sarah Persechino Treatment Co-ordinator

Sarah's role as treatment co-ordinator includes helping patients understand dental treatment options available to them and interacting with the whole dental team, ensuring a smooth and relaxed patient journey, whilst providing a point of contact for all patients undergoing treatment.