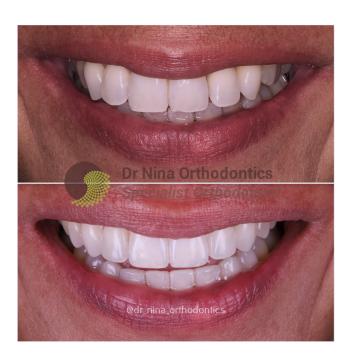

No Drilling

No Anaesthetic

One Visit

Ask your dentist

Examples of work carried out at The Sandford

Examples of work carried out at The Sandford

Sarah Persechino Treatment Co-ordinator

Sarah's role as treatment co-ordinator includes helping patients understand dental treatment options available to them and interacting with the whole dental team, ensuring a smooth and relaxed patient journey, whilst providing a point of contact for all patients undergoing treatment.