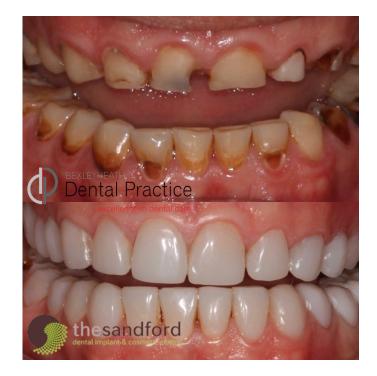

No Drilling

No Anaesthetic

One Visit

Ask your dentist

Examples of work carried out at The Sandford

Examples of work carried out at The Sandford

Sarah Persechino Treatment Co-ordinator

Sarah's role as treatment co-ordinator includes helping patients understand dental treatment options available to them and interacting with the whole dental team, ensuring a smooth and relaxed patient journey, whilst providing a point of contact for all patients undergoing treatment.