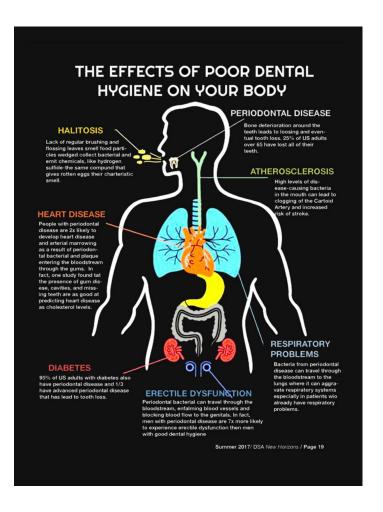

Did you know ......

Our hygienists play a vital role in helping you keep safe against gum disease. This may include scaling and polishing your teeth, in order to keep them free of plaque. Following any treatment, we will then put together a tailor-made maintenance plan for you to follow at home.